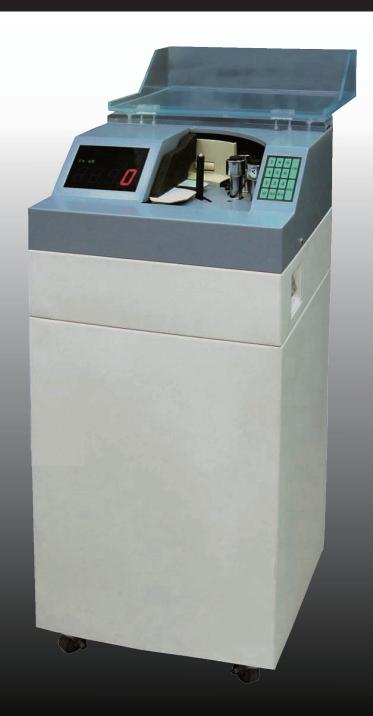

VACUUM CURRENCY COUNTER WITH NOTES PLASTIC SHELF

**JB-1000** 

**Superior Performance in High Quality Banknote Counter** 

| eed System       | Vacuum Type Feed System                                                                                                          |
|------------------|----------------------------------------------------------------------------------------------------------------------------------|
| ounting Speed    | Variable: 3 Sec./100notes, 3.5 Sec./100notes, 4 Sec./100notes                                                                    |
| atched Count     | 50, 100 and up to the user needed (from 1-999)                                                                                   |
| isplay           | Super brigh and large LED, Count: 4 digits, Batch: 3 digits                                                                      |
| oplicable note   | Width: 45-100; Length: 130-240, Thickness: 0.07-0.12mm                                                                           |
| older Capacity   | Max 200 Sheets                                                                                                                   |
| ounting Mode     | Check, Batch, ACC, Free, Manual,                                                                                                 |
| terface          | RS-232 Port                                                                                                                      |
| /eight           | Approx 40 kg                                                                                                                     |
| imensions        | 340 (W) x 310 (D) x 780 (H) mm                                                                                                   |
| ower Consumption | Max. 450W                                                                                                                        |
| ower Supply      | AC 110V 60 Hz or 220-240V, 50 Hz                                                                                                 |
| ptional Device   | OK Stamp Module, Remote Display, UV Detection                                                                                    |
| i: c t           | punting Speed stched Count splay splicable note older Capacity spunting Mode serface eight mensions ower Consumption ower Supply |