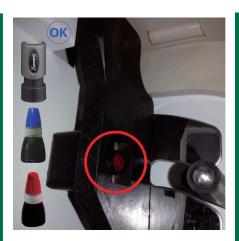

**Optional Items** 

## **Stamping Module**

To put OK stamp on paper band when the machine counted to 100 pieces.